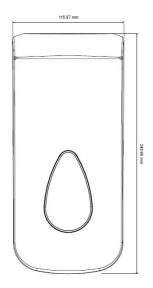

## **Specificaties**

Article number 5503

Material Plastic (White)

H x W x D 250 mm x 115 mm x 115 mm

Weight 0,6 kg

Guarantee 2 years from the date of purchase

Application Cartridge system
Dosage 2 ml p/stroke
Content 800 ml