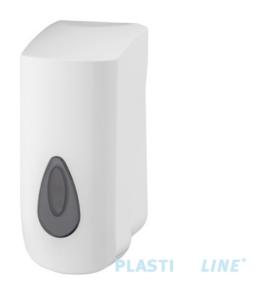

## Soap dispenser 800 ml POUCH plastic

## Soap dispenser POUCH 800 ml plastic, PQSoap9P

You see them near the taps in numerous buildings throughout Europe: the plastic soap dispensers of PlastiQline. Designed, made and delivered by All Care. Daily used satisfactorily by many users. This plastic soap dispenser is designed for pouches. In no time you replace the empty Pouch by a full one. After that the soap dispenser is ready for use. With more than 800 ml of liquid soap, alcohol gel, lotions or cream sin stock, your toilet visitors do not stand empty handed. Does the PlastiQline soap dispenser for pouches of 800 ml meet your needs? Ask for a quote!

## **Technical description**

Soap dispenser for wall mounting. With POUCH adapter and soap pomp. With push cover. With lock and white PQ key. Standard with grey window. On request more colours available. Suitable for logo printing. Modulair system.