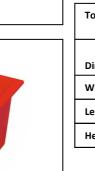

## **Data sheet plastic Tub**

Description:

Tub 201

1872302 / 06

| Total weight (ca.): | 1265 g |       |
|---------------------|--------|-------|
| Dimensions:         |        |       |
| Width:              |        | 59 cm |
| Length:             |        | 28 cm |
| Height:             |        | 27 cm |

| Tub: |           |                            |
|------|-----------|----------------------------|
|      | Material: | Polypropylene              |
|      | Colour:   | red (02) / anthracite (06) |